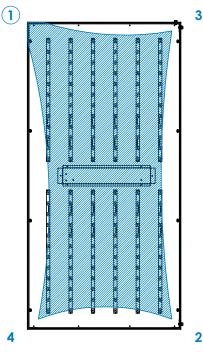

#### A. Install First Corner of Fabric

- Insert the fabric cover into corner 1 shown in the above diagram by tucking the cover edge into the small gap along the edge of the fixture.
- Insert approximately 3-6" of the cover in both directions going away from the corner.

## **B. Install Remaining Fabric Corners**

- Insert the fabric cover into corner 2 as shown in the above diagram by tucking the cover edge into the small gap along the edge of the fixture.
- Insert approximately 3-6" of the cover in both directions going away from the corner.
- Repeat these steps for corners 3 and 4 before continuing to the next page