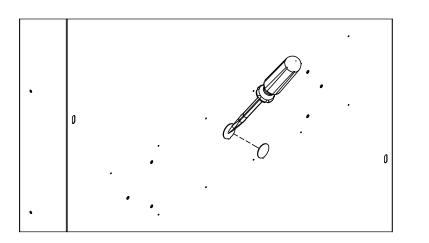

## A. Prepare Fixture for Mounting

- Knock out 7/8" knockout on back of fixture using a flathead screwdiver.
- Use a gentle prying motion to remove knockout, and pull wiring through hole in fixture.
- Ensure an opening is available to feed the fixture wiring through the mounting surface.

#### **B. Secure Fixture to Mounting Surface**

• Install mounting screws into screw anchors to secure fixture to mounting surface.

**IGB** Installation Instructions **Step 4 -** Wire the Fixture