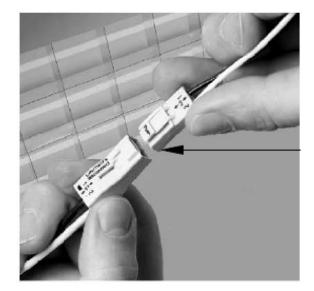

• Once mounted, wire the fixture to the incoming power supply using the provided quick disconnect clip as shown.

- For dimming option, refer to wiring legend above.
- Use UL approved connectors only. Follow all local, state and national codes.