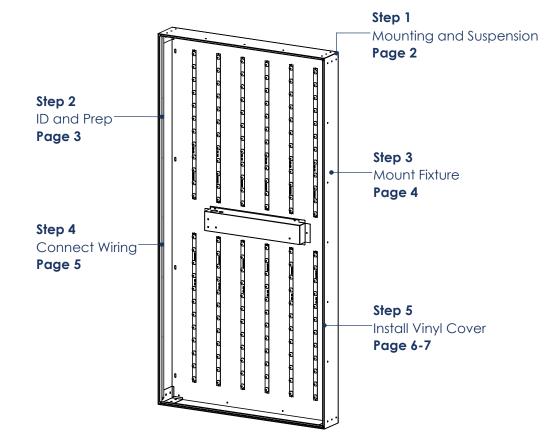

## **IGB** Installation Instructions **Step 1 -** Mounting and Suspension

# **IGB** Installation Instructions **Step 2 -** Identification and Preparation

# **IGB** Installation Instructions **Step 3 -** Mount the Fixture

#### **B. Secure Fixture to Mounting Surface**

• Install mounting screws into screw anchors to secure fixture to mounting surface.

**IGB** Installation Instructions **Step 4 -** Wire the Fixture

# **IGB** Installation Instructions **Step 5 -** Install Fabric Cover