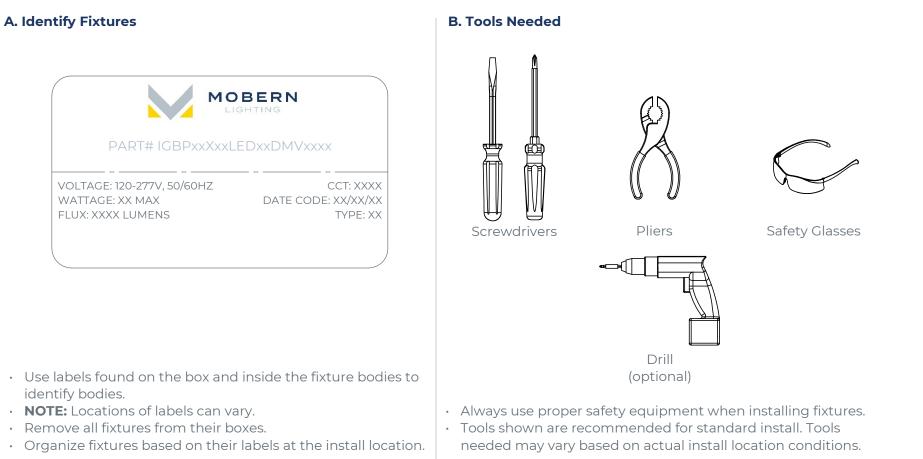

#### **Kitted Hardware**

- Saylite has provided the items listed here, with their Saylite part numbers listed. These items can be found in separate boxes shipped with the fixture.
- Ensure all parts are accounted for and set them aside until needed.
- Any additional hardware needed for this installation will be provided by others.

## A. Prepare Fixture for Mounting

- Knock out 7/8" knockout on back of fixture using a flathead screwdiver.
- Use a gentle prying motion to remove knockout, and pull wiring through hole in fixture.
- Ensure an opening is available to feed the fixture wiring through the mounting surface.