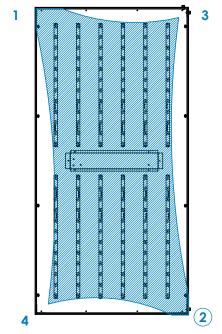

#### A. Install Sections A Thru D of Fabric Cover

- Insert section A of the vinyl cover into the shadowbox frame by tucking the cover edge into the small gap along the edge of the fixture.
- Repeat in a clockwise fashion, continuing to sections B through D.

## B. Install Remaining Sections of Fabric Cover

- Starting at the remaining untucked section between corner 1 and section A, insert the vinyl cover into the shadowbox frame.
- Repeat in a clockwise fashion, following the arrows in the above diagram until the vinyl cover is fully installed.
- Fixture installation is now complete.