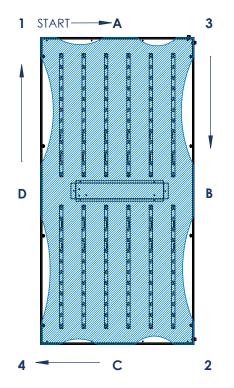

#### A. Install Sections A Thru D of Fabric Cover

- Insert section A of the vinyl cover into the shadowbox frame by tucking the cover edge into the small gap along the edge of the fixture.
- Repeat in a clockwise fashion, continuing to sections B through D.

## B. Install Remaining Sections of Fabric Cover

- Starting at the remaining untucked section between corner 1 and section A, insert the vinyl cover into the shadowbox frame.
- Repeat in a clockwise fashion, following the arrows in the above diagram until the vinyl cover is fully installed.
- Fixture installation is now complete.