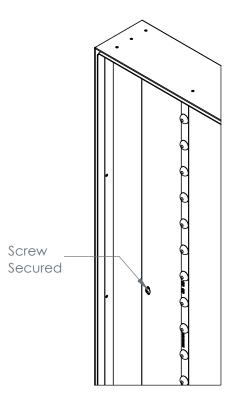

#### **B. Secure Fixture to Mounting Surface**

• Install mounting screws into screw anchors to secure fixture to mounting surface.

**IGB** Installation Instructions **Step 4 -** Wire the Fixture