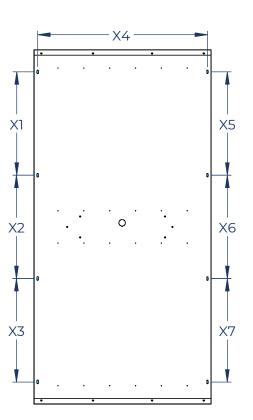

#### **Suspension Locations**

#### **X** = Suspension Dimensions

Refer to Assembly Drawings and building plans to determine exact mounting, suspension points, and power feed locations.