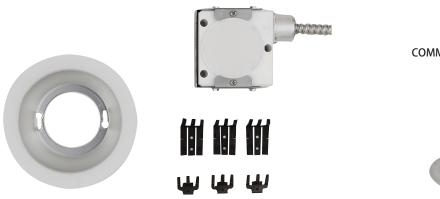

## COMMERCIAL RETROFIT KIT CONTENTS

### STEP 5

Attach Vantage clips to existing frame, use the clips shaped like an L on horizontal frames with the long legs on the pan or the clips shaped like a U on a vertical flange with the long sides on the inside of the flange.