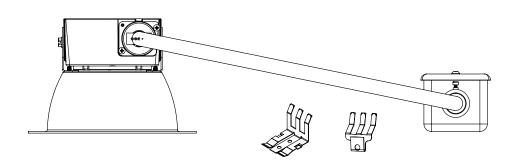

### STEP 3

Attach Vantage light engine power lead to power of existing junction box.

### STEP 4

Insert light engine through existing hole in ceiling

### STEP 5

Attach Vantage clips to existing frame, use the clips shaped like an L on horizontal frames with the long legs on the pan or the clips shaped like a U on a vertical flange with the long sides on the inside of the flange.