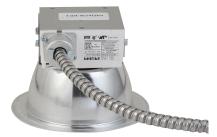

# Commercial Retrofit Kit Installation Instructions



### STEP 1

Turn off Power.

### STEP 2

Remove existing reflector and disconnect whip from junction box.

### STEP 3

Attach Vantage light engine power lead to power of existing junction box.

### STEP 4

Insert light engine through existing hole in ceiling

### STEP 5

Attach Vantage clips to existing frame, use the clips shaped like an L on horizontal frames with the long legs on the pan or the clips shaped like a U on a vertical flange with the long sides on the inside of the flange.

## STEP 6

Attach reflector with screws through the key slots in the reflector to the light engine housing.

## STEP 7

Install reflector up into frame.

## STEP 8

Energize.

## COMMERCIAL RETROFIT KIT CONTENTS



## COMMERCIAL RETROFIT KIT