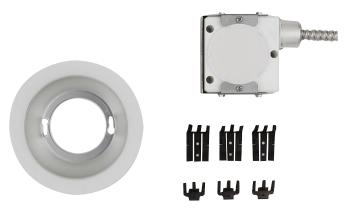

# Commercial Retrofit Kit Installation Instructions



#### STEP 1

Turn off Power.

## STEP 2

Remove existing reflector and disconnect whip from junction box.

#### STEP 3

Attach Vantage light engine power lead to power of existing junction box.

#### STEP 4

Insert light engine through existing hole in ceiling

#### STEP 5

Attach Vantage clips to existing frame, use the clips shaped like an L on horizontal frames with the long legs on the pan or the clips shaped like a U on a vertical flange with the long sides on the inside of the flange.

## STEP 6

Attach reflector with screws through the key slots in the reflector to the light engine housing.

## STEP 7

Install reflector up into frame.

### STEP 8

Energize.

#### COMMERCIAL RETROFIT KIT CONTENTS



## COMMERCIAL RETROFIT KIT