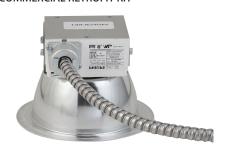

# Commercial Retrofit Kit Installation Instructions



#### STEP 1

Turn off Power.

## STEP 2

Remove existing reflector and disconnect whip from junction box.

#### STEP 3

Attach Vantage light engine power lead to power of existing junction box.

#### STEP 4

Insert light engine through existing hole in ceiling

#### STEP 5

Attach Vantage clips to existing frame, use the clips shaped like an L on horizontal frames with the long legs on the pan or the clips shaped like a U on a vertical flange with the long sides on the inside of the flange.

## STEP 6

Attach reflector with screws through the key slots in the reflector to the light engine housing.

## STEP 7

Install reflector up into frame.

### STEP 8

Energize.

#### COMMERCIAL RETROFIT KIT CONTENTS



## COMMERCIAL RETROFIT KIT