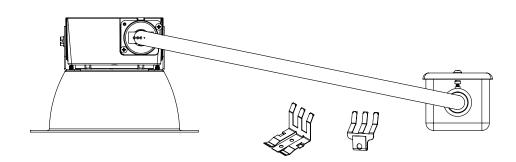

#### STEP 4

Insert light engine through existing hole in ceiling

#### STEP 5

Attach Vantage clips to existing frame, use the clips shaped like an L on horizontal frames with the long legs on the pan or the clips shaped like a U on a vertical flange with the long sides on the inside of the flange.