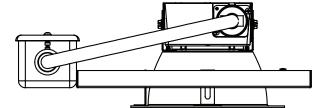

## STEP 3

Run electricity to Vantage remodeler junction box. Then attach Vantage light engine power lead to remodeler junction box.

## STEP 4

Insert light engine through existing hole in the ceiling

### STEP 5

Attach reflector with screws through key slots in the reflector to the light engine housing.