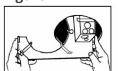

### STEP 1

Insert recessed pan into the ceiling open and rotate pan into position as note in Figure A and Figure B.

# STEP 7

Energize

Figure A

Figure B