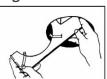

### STEP 1

Insert recessed pan into the ceiling open and rotate pan into position as note in Figure A and Figure B.

# STEP 7

Energize

Figure A

Figure B