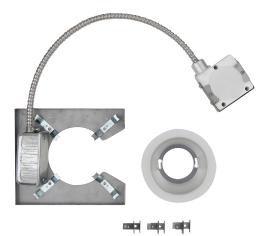

#### COMMERCIAL REMODELER KIT CONTENTS

Mobern reserves the right to change components, finishes or design details in any manner which does not alter the installed appearance or reduce performance and intended function.

### STEP 2

Secure recessed pan to ceiling using fasteners (Drill Screws) or held in position with the remodeler clips supplied from the factory.

### STEP 5

Attach reflector with screws through key slots in the reflector to the light engine housing.

### STEP 6

Install reflector into recessed pan (pan prefitted with friction clips).