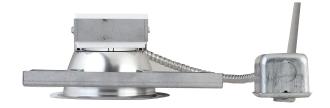

### STEP 1

Insert recessed pan into the ceiling open and rotate pan into position as note in Figure A and Figure B.

## STEP 3

Run electricity to Vantage remodeler junction box. Then attach Vantage light engine power lead to remodeler junction box.

## STEP 4

Insert light engine through existing hole in the ceiling