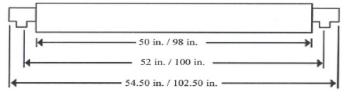

## **FEATURES & BENEFITS**

- 5.25W" x 3.06H" inches
- Min CRI 82
- Available in 48 and 96 inch nominal lengths.
- Aluminum extrusion with white interior and cast aluminum end plates.
- Smooth, clear acrylic diffuser/lens
- Fixtures may be coupled for continuous runs without additional accessories
- Typically mounted on conduit
- 3/4" Hub

### DIMENSIONS

#### ORDERING

EXAMPLE: AOD 48 LED 32 DMV 30

| AOD       |               | LED     |                                                                     |                      |                 |
|-----------|---------------|---------|---------------------------------------------------------------------|----------------------|-----------------|
| 1. SERIES | 2. SIZE       | 3. GEAR | 4. WATTAGE/LUMENS                                                   | 5. DRIVER            | 6. COLOR TEMP   |
| AOD       | <b>48</b> 48" | LED     | <u>48 inch</u>                                                      | DMV 120-277VAC 0-10V | <b>30</b> 3000K |
|           | <b>96</b> 96" |         | 48 48 Watts 5900 Lumens Dimmable   57 57 Watts 6500 Lumens Dimmable | Dimmable             | <b>40</b> 4000K |
|           |               |         |                                                                     |                      | <b>50</b> 5000K |
|           |               |         | <u>96 inch</u>                                                      |                      |                 |
|           |               |         | 96 Watts 11800 Lumens                                               |                      |                 |
|           |               |         | 114 114 Watts 13000 Lumens                                          |                      |                 |