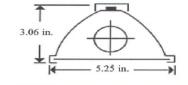

## **FEATURES & BENEFITS**

- 5.25W" x 3.06H" inches
- Min CRI 82
- Available in 48 and 96 inch nominal lengths.
- Aluminum extrusion with white interior and cast aluminum end plates.
- Smooth, clear acrylic diffuser/lens
- Fixtures may be coupled for continuous runs without additional accessories
- Typically mounted on conduit
- 3/4" Hub

### DIMENSIONS