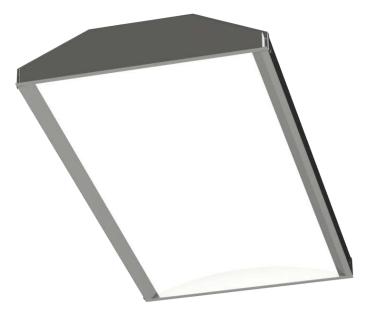

## CUR LED Curved Lens Recessed Troffer

JOB NAME:

CAT#:

TYPE:

## **APPLICATIONS**

The CUR Series provides soft, efficient lighting and is a perfect fit for offices, lobbies, and retail spaces. CUR fixtures create a clean, professional look that can accompany varying aesthetics and styles. The added wattage dimming and color selection switch gives customers several light options to meet the requirements of any space.

Fixture housing is made of 22 gauge steel, powder coated with high reflectance white paint to provide optimal light output.

CUR fixtures are designed for grid mounting only.