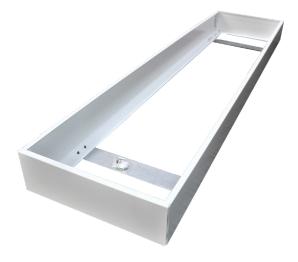

## **APPLICATIONS**

This kit is specially designed for the Mobern RG fixture. With its clean and simple design, the SMKT-RG is ideal for providing spaces with an aesthetically pleasing solution. The result is an innovative and user-friendly accessory for addressing surface mount applications.

| Model     | Description           | <b>Dimensions LxWxH</b> |
|-----------|-----------------------|-------------------------|
| SMKT14-RG | 1x4 surface mount kit | 48.1" x 12" x 4"        |
| SMKT22-RG | 2x2 surface mount kit | 24" x 24" x 4"          |
| SMKT24-RG | 2x4 surface mount kit | 48.1" x 24" x 4"        |