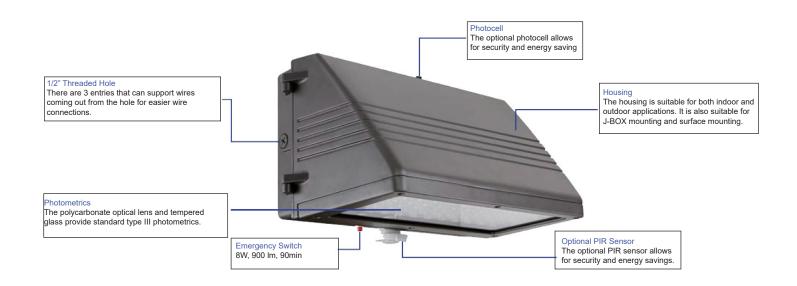

## **APPLICATIONS**

The MIMDCOWPKSR LED Wall Pack is ideal for security, accent and perimeter lighting. Applications include entrance ways, garages, and commercial buildings. Housing is die-cast aluminum body with a standard bronze finish.

### **FEATURES & BENEFITS**

- · Heavy Duty Die Cast Aluminum Housing
- Min CRI 70
- Ambient operating temperature -40°C to 40°C (-40°F to 104°F)
- · Bronze powder-coat finish
- Optional photocell and motion sensor
- · Supports emergency battery
- · Polycarbonate optical lens with UV stabilizers
- CUL<sub>US</sub> listed for wet locations