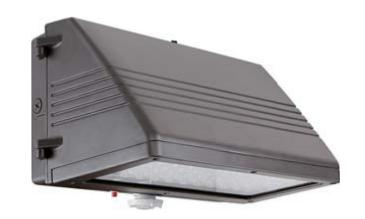

## **APPLICATIONS**

The MIMDCOWPKSR LED Wall Pack is ideal for security, accent and perimeter lighting. Applications include entrance ways, garages, and commercial buildings. Housing is die-cast aluminum body with a standard bronze finish.

### **FEATURES & BENEFITS**

- · Heavy Duty Die Cast Aluminum Housing
- Min CRI 70
- Ambient operating temperature -40°C to 40°C (-40°F to 104°F)
- · Bronze powder-coat finish
- Optional photocell and motion sensor
- · Supports emergency battery
- · Polycarbonate optical lens with UV stabilizers
- CUL<sub>US</sub> listed for wet locations