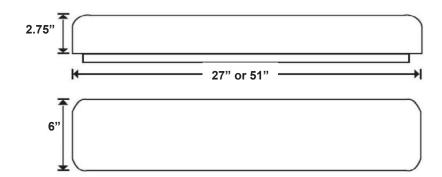

## DIMENSIONS

## **ORDERING**

EXAMPLE: WP 24 LED 24 DMV 35

| WP        |                 | LED     |                                | DMV                         |                 |
|-----------|-----------------|---------|--------------------------------|-----------------------------|-----------------|
| 1. SERIES | 2. SIZE         | 3. GEAR | 4. WATTAGE/LUMENS              | 5. DRIVER                   | 6. COLOR TEMP   |
| WP        | <b>24</b> 27 in | LED     | <u>2ft</u>                     | <b>DMV</b> 120-277VAC 0-10V | <b>30</b> 3000K |
|           | <b>48</b> 51 in |         | <b>24</b> 24 Watts 2250 Lumens | Dimmable                    | <b>35</b> 3500K |
|           |                 |         | <u>4ft</u>                     |                             | <b>40</b> 4000K |
|           |                 |         | <b>48</b> 48 Watts 4500 Lumens |                             | <b>50</b> 5000K |