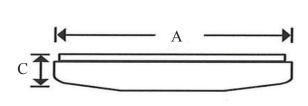

JOB NAME: CAT#: TYPE:

## **APPLICATIONS**

Suitable for use in dry or damp residential and light commercial applications. Ideal for use in closets, laundry areas and pantries.

## **FEATURES & BENEFITS**

- · Housing is die formed cold rolled steel with epoxy powder coating
- High performance acrylic lens
- 3000K standard color temperature
- 5 Year Warranty on Driver and LED Module
- High Power Factor, Low THD
- < 80 CRI
- cETL<sub>us</sub> Listed

## **DIMENSIONS**



19 inch - 19" x 19" x 3.4"



## **ORDERING**

| MCS SERIES    | DESCRIPTION                                 |
|---------------|---------------------------------------------|
| 2-0347D-3000K | 35W, 3250 lumens, 3000K, >80 CRI, 120V~277V |





Dimensions and specifications subject to change without notice.