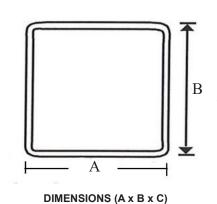

JOB NAME: CAT#: TYPE:

## **APPLICATIONS**

Suitable for use in dry or damp residential and light commercial applications. Ideal for use in closets, laundry areas and pantries.

## **FEATURES & BENEFITS**

- · Housing is die formed cold rolled steel with epoxy powder coating
- High performance acrylic lens
- 3000K standard color temperature
- 5 Year Warranty on Driver and LED Module
- High Power Factor, Low THD
- < 80 CRI
- cETL<sub>us</sub> Listed

## **DIMENSIONS**



19 inch - 19" x 19" x 3.4"



## **ORDERING**

| MCS SERIES    | DESCRIPTION                                 |
|---------------|---------------------------------------------|
| 2-0347D-3000K | 35W, 3250 lumens, 3000K, >80 CRI, 120V~277V |





Dimensions and specifications subject to change without notice.